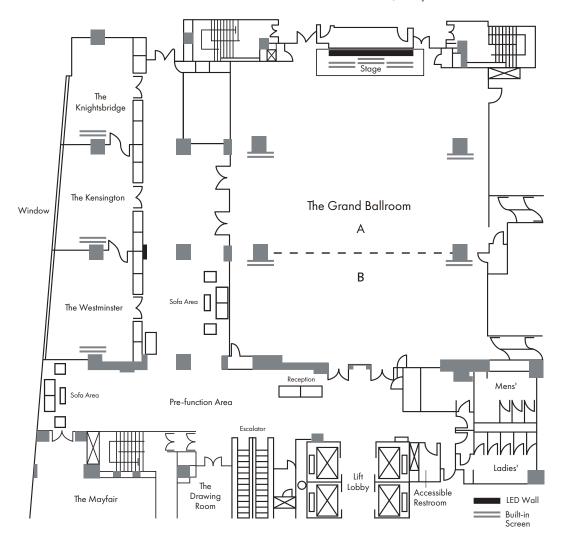

### MEETINGS AND EVENTS

The Langham, Hong Kong offers superb meeting space including The Grand Ballroom, as well as The Westminster, The Kensington, The Knightsbridge, which as their names suggest, recreate a setting of understated elegance. Each venue is subtly finished with timber panels and soft silk walls that contrast with the rich custom-patterned carpets.

With a maximum capacity of up to 500 guests for cocktails, The Grand Ballroom is well-appointed with complimentary Wi-Fi internet access and state-of-the-art audio-visual facilities including an innovative 7 metres by 3 metres LED Wall, designed for superior image quality for your corporate events and presentations. The Grand Ballroom can also be sub-divided to provide functional accommodations of various sizes.

## THE GRAND BALLROOM, 2/F

|                            | The Grand<br>Ballroom | The Grand<br>Ballroom A | The Grand<br>Ballroom B | The<br>Westminster | The<br>Kensington | The<br>Knightsbridge |
|----------------------------|-----------------------|-------------------------|-------------------------|--------------------|-------------------|----------------------|
| Dimensions                 |                       |                         |                         |                    |                   |                      |
| (m x m)                    | $21.5 \times 22.8$    | $21.5 \times 15.2$      | $21.5 \times 7.2$       | $6.6 \times 7.7$   | $6.0 \times 7.7$  | $5.2 \times 7.7$     |
| $(ft \times ft)$           | 70.5 x 74.8           | 70.5 x 49.9             | 70.5 x 23.6             | $21.7 \times 25.3$ | 19.7 x 25.3       | 17.1 x 25.3          |
| Gross Area                 |                       |                         |                         |                    |                   |                      |
| (sq. m)                    | 490                   | 327                     | 155                     | 51                 | 46                | 40                   |
| (sq. ft)                   | 5274                  | 3519                    | 1668                    | 548                | 495               | 430                  |
| Ceiling Height<br>(m / ft) | 3.9 / 12.8            | 3.9 / 12.8              | 3.9 / 12.8              | 2.4 / 7.9          | 2.4 / 7.9         | 2.4 / 7.9            |
| Capacity (No. of Persons)  |                       |                         |                         |                    |                   |                      |
| Banquet                    | 384                   | 192                     | 120                     | 36                 | 36                | 24                   |
| U-Shape                    | 81                    | 51                      | 48                      | 18                 | 18                | 12                   |
| Theatre                    | 450                   | 225                     | 120                     | 40                 | 35                | 30                   |
| Classroom                  | 180                   | 108                     | 60                      | 24                 | 24                | 18                   |
| Boardroom                  | 96                    | 72                      | 54                      | 24                 | 24                | 18                   |
| Reception                  | 500                   | 300                     | 150                     | 40                 | 35                | 30                   |