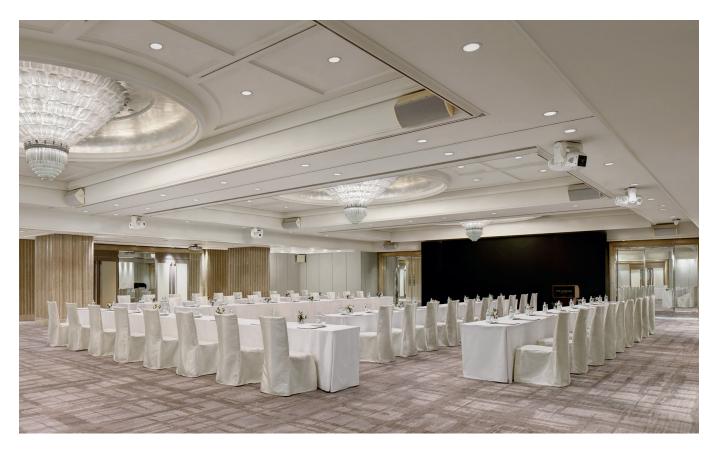

### MEETINGS AND EVENTS

The Langham, Hong Kong offers superb meeting space including The Grand Ballroom, as well as The Westminster, The Kensington, The Knightsbridge, which as their names suggest, recreate a setting of understated elegance. Each venue is subtly finished with timber panels and soft silk walls that contrast with the rich custom-patterned carpets.

With a maximum capacity of up to 500 guests for cocktails, The Grand Ballroom is well-appointed with complimentary Wi-Fi internet access and state-of-the-art audio-visual facilities including an innovative 7 metres by 3 metres LED Wall, designed for superior image quality for your corporate events and presentations. The Grand Ballroom can also be sub-divided to provide functional accommodations of various sizes.