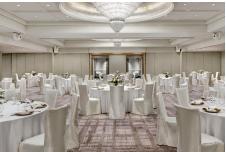

### MEETINGS AND EVENTS

The Langham, Hong Kong offers superb meeting space including The Grand Ballroom, as well as The Westminster, The Kensington, The Knightsbridge, which as their names suggest, recreate a setting of understated elegance. Each venue is subtly finished with timber panels and soft silk walls that contrast with the rich custom-patterned carpets.

With a maximum capacity of up to 500 guests for cocktails, The Grand Ballroom is well-appointed with complimentary Wi-Fi internet access and state-of-the-art audio-visual facilities including an innovative 7 metres by 3 metres LED Wall, designed for superior image quality for your corporate events and presentations. The Grand Ballroom can also be sub-divided to provide functional accommodations of various sizes.