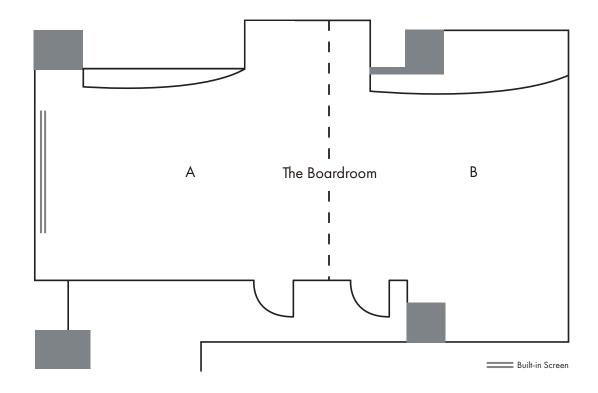

The Boardroom is located at the lobby level and can accommodate up to 42 people. Perfect for smaller functions, it can be divided into two individual meeting rooms which create flexibility for a variety of functions.

# THE BOARDROOM, LOBBY LEVEL

|                           | The Boardroom | The Boardroom A | The Boardroom B |
|---------------------------|---------------|-----------------|-----------------|
| Dimensions                |               |                 |                 |
| (m × m)                   | 11.4 × 5.1    | 6.5 x 5.1       | 4.9 x 5.1       |
| $(ft \times ft)$          | 37.4 x 16.7   | 21.3 x 16.7     | 16.1 x 16.7     |
| Gross Area                |               |                 |                 |
| (sq. m)                   | 58            | 33              | 25              |
| (sq. ft)                  | 624           | 355             | 269             |
| Ceiling Height            |               |                 |                 |
| (m / ft)                  | 2.4 / 7.9     | 2.4 / 7.9       | 2.4 / 7.9       |
| Capacity (No. of Persons) |               |                 |                 |
| U-Shape                   | 30            | 12              | 12              |
| Theatre                   | 42            | 24              | 20              |
| Classroom                 | 24            | 12              | 10              |
| Boardroom                 | 30            | 14              | 14              |
| Reception                 | 30            | 15              | 15              |